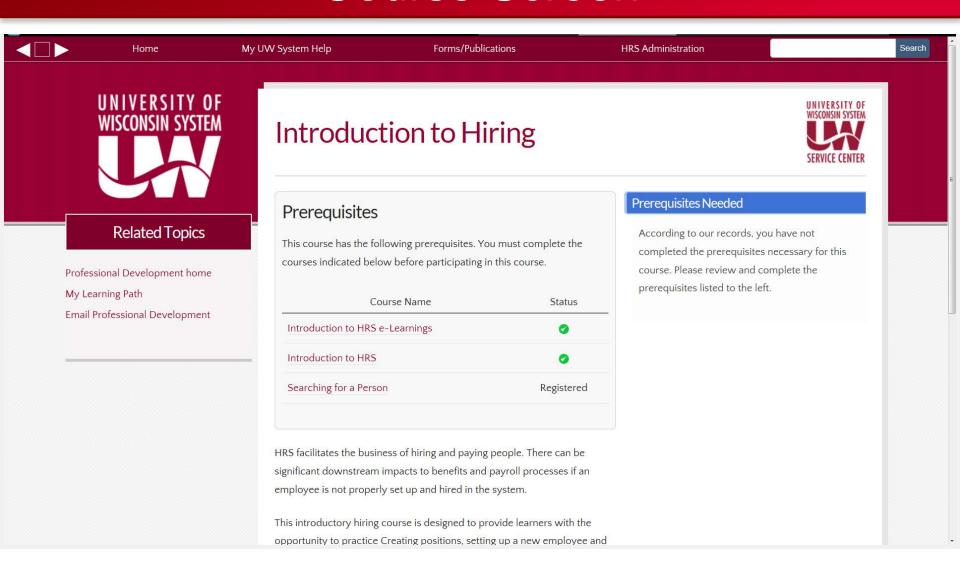

------------|---------------------------------|--------------------------|-----|-----|
| 28  | 29  | 30                             | 1                               | 2                        | 3   | 4   |
| 5   | 6   | 7                              |                                 | 9 9a Introduction to HRS | 10  | 11  |
| 12  | 13  |                                | 15<br>1p Introduction to<br>HRS | 16                       | 17  | 18  |
| 19  |     | 21<br>10a Recruiting in<br>TAM | 22                              | 23                       | 24  | 25  |
| 26  | 27  | 28                             | 29                              | 30                       | 31  | 1   |







# Course Catalog





# More of the Course Catalog





# My Personal Learning Path





# Course Screen





# My Learning Path





# Institutional Updates & Feedback

- UW-River Falls
- UW System Administration
- UW-Stout
- UW-Superior
- UW Colleges
- UW-Extension
- UW-Green Bay
- UW-Parkside

# Calendar Review

|                                                                 |                                     |                                                                                        | July 2015                                                                               |                                                                  |                                     |                              |
|-----------------------------------------------------------------|-------------------------------------|---------------------------------------------------------------