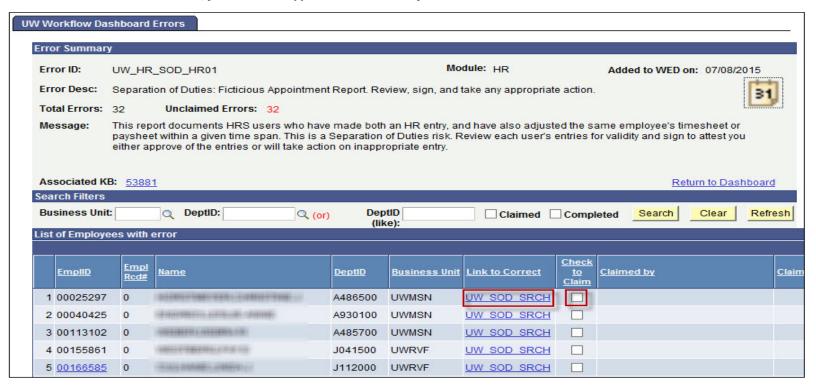

# Escalation/Oversight - Proposed Model

To perform this procedure, please follow these steps:

- 1. Log in to HRS, WED Error Queries appear to the right of the Main Menu. Error Queries appear based on your current security and whether there are errors to fix.
- Click on the UW HR SOD Report.

3. Click the 'Check to Claim' check box, your name will appear in the 'Claimed by' section with the date and time noted.

You are taken to the Separation of Duties - Review and Approve page (UW Security Reports > SOD Review and Approve). This page will display all outstanding SOD reports, including all report types, not just the EMPLID you clicked on from the WED report. This purposely differs from all other WED reports, and is a security goal encouraging all SOD reports be worked expeditiously.

- 6. You are able to filter this page by the User you want to review (OPRID), Business Unit (BusUnit), Department (DeptID), and if the report has been signed (Signature).

  These are unset by default but after you set the filter it will remain in effect until you change it, even if you navigate away from the page. Most users will find it beneficial to set Signature to 'Not Signed', to only show reports requiring your immediate attention.
- To review and/or sign a report, you must click the link for 'Review/Sign'. In this example, the administrator is reviewing a user's HR01 conflicts. You cannot review or correct your own entries.