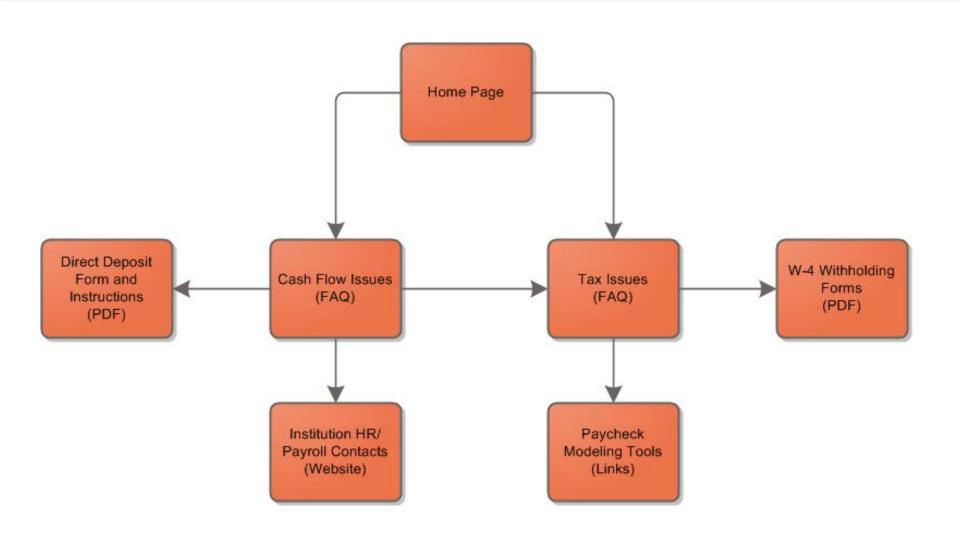

# Annual-Year Paycheck Options (APO) Website

# Agenda

- APO Introduction
- Concerns
- Website Design
- Website Demo
- Questions & Response

### **APO**

- Website
- × Toolkit for communicating with employees
- × Videos
- **TBD** Direct-To-Employee Communications

### **APO - Concerns**

### Do's

- Explain the concerns so a layperson could understand
- Targeted toward academic employees.
- Explain in a generic way.

### Don'ts

- Don't give individual financial advice.
- Don't use 12-month pay cycles as part of examples.

# Website Design

### Website Demo

https://uwservice.wisc.edu/apo/