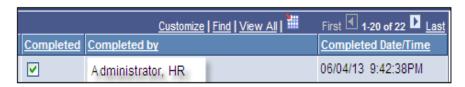

- 11. Review and Sign any other outstanding reports.
- 12. Return to UW HR SOD Query page.
- 13. Click the 'Completed' check box for any EMPLID you reviewed. Your name will appear in the Completed by Section with the Date and Time noted.

14. Click the Home link to return to the main WED page.