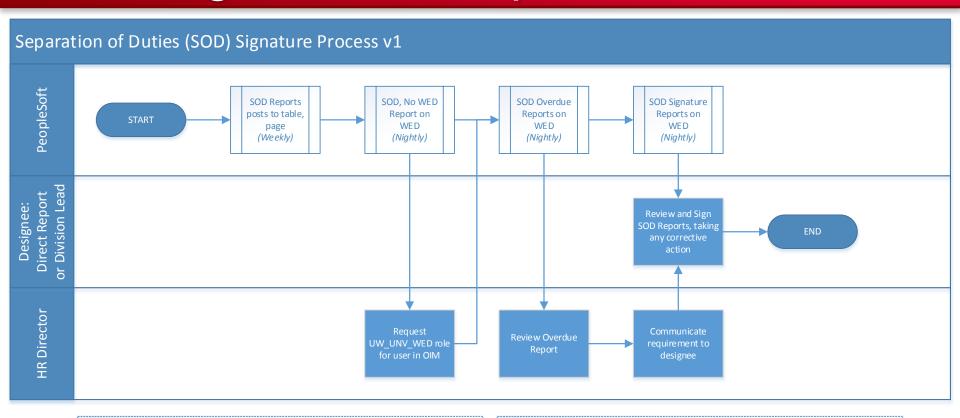

# SOD Reports on the WED

- SOD Reports are moving to the WED
  - KB 53881 HR WED UW\_HR\_SOD Reports (currently under development)
- The schedule for these SOD reports will be:
  - Weekly: New SOD reports are generated, displaying only new entries with potential conflict
  - Nightly: The WED reports update to display only those EMPLIDs with outstanding, unsigned SOD reports
- SOD WED reports that will be on the WED:
  - UW\_HR\_SOD\_HR01
  - UW\_HR\_SOD\_HR02
  - UW\_HR\_SOD\_PY02
- PY1 Chain of Custody Log will still be paper for now

# Signature – Proposed Model

#### Schedule:

#### Weekly:

- Primary SOD reports run, following current schedule and using identical report logic
- Data is posted to tables, and displayed on the SOD signature page

#### Nightly:

- WED Reports:
  - SOD Signature Reports (e.g. UW\_HR\_SOD\_HR01, etc.)
    - Displays all SOD rows which require a signature
  - SOD Overdue Report
    - Displays unsigned SOD rows older than given date (e.g. >14 days old)
  - SOD, No WED
    - Users with SOD role assigned, but no WED role (should likely not happen, but acts as a safety net)

#### Signature Designation:

- HR Directors are ultimately responsible for all SOD report signatures, and corrective actions
- Directors may choose to designate any number of secondary signatories
  - Designees must be:
    - A) A direct report to the Director and/or a Division Lead
    - B) Capable of fulfilling the duties expected (assess, approve, and/or take corrective action)
- If the HR Director elects to not designate any secondary signatories, they are responsible for the tasks in the 'Designee' swimlane
- The 'SOD Overdue' and 'SOD, No WED' reports will be sent to HR Directors only, for administrative purposes
- The 'SOD Signature' reports will be sent to HR Directors, and all designees, restricted by Row Level Security (A01 can only see A01 rows, etc.)