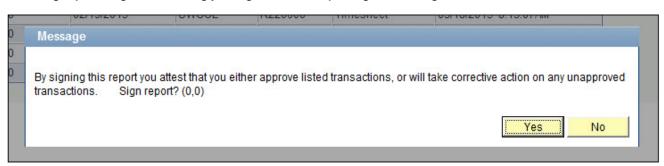

- 6. You are able to filter this page by the User you want to review (OPRID), Business Unit (BusUnit), Department (DeptID), and if the report has been signed (Signature).

  These are unset by default but after you set the filter it will remain in effect until you change it, even if you navigate away from the page. Most users will find it beneficial to set Signature to 'Not Signed', to only show reports requiring your immediate attention.
- To review and/or sign a report, you must click the link for 'Review/Sign'. In this example, the administrator is reviewing a user's HR01 conflicts. You cannot review or correct your own entries.

8. After clicking 'Review/Sign', the detail for this report is displayed. The user who made entries (OPRID) information is displayed at the top of the page, and the employees the OPRID acted upon are listed in the grid below. Review the entries for appropriateness, then sign the report by clicking the corresponding button.