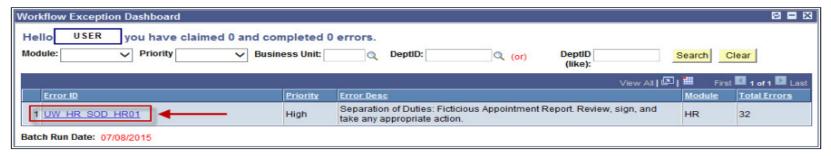

# Escalation/Oversight - Proposed Model

To perform this procedure, please follow these steps:

- 1. Log in to HRS, WED Error Queries appear to the right of the Main Menu. Error Queries appear based on your current security and whether there are errors to fix.
- Click on the UW HR SOD Report.

3. Click the 'Check to Claim' check box, your name will appear in the 'Claimed by' section with the date and time noted.

You are taken to the Separation of Duties - Review and Approve page (UW Security Reports > SOD Review and Approve). This page will display all outstanding SOD reports, including all report types, not just the EMPLID you clicked on from the WED report. This purposely differs from all other WED reports, and is a security goal encouraging all SOD reports be worked expeditiously.