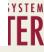

9. This brings up a dialog box confirming your signature, and explaining what this signature means.

10. Both 'Yes' and 'No' will return you to the main screen. If you have clicked 'Yes', your OPRID now appears as a signature for this report. After a report has been signed it can continue to be reviewed using the 'Review/Sign' link, but the signature button will no longer be visible.