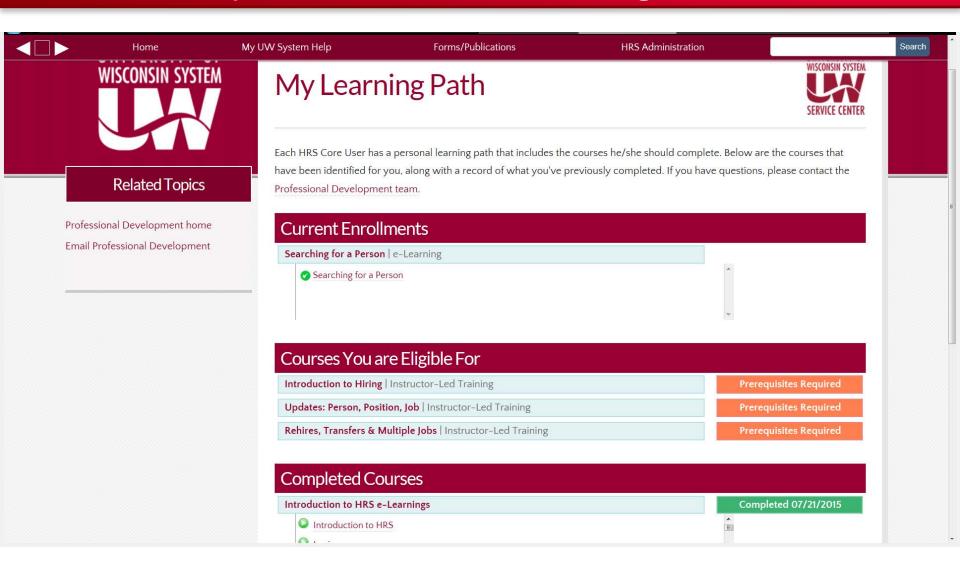

# My Personal Learning Path

# My Learning Path

### Personal Learning Path

Register for courses and review your progress on your Personal Learning Path.

For a listing of all courses the Professional Development team offers, visit the Course Catalog.

### **Current Enrollments**

Searching for a Person

e-Learning

### Upcoming Offerings

#### Introduction to HRS

Wednesday, August 5, 1:00pm-3:00pm

UW Oshkosh - Sage 1208 Teaching Lab

Professional Development Calendar >>

Course Catalog >>