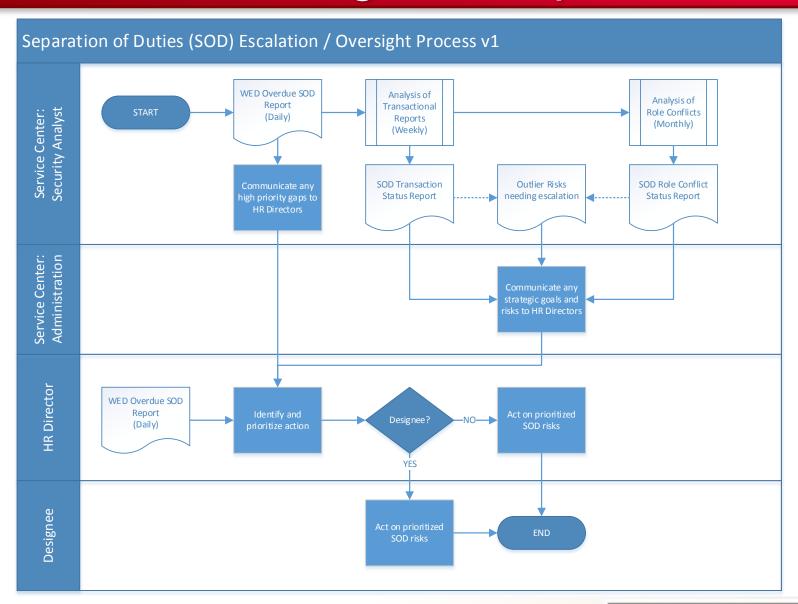

# Escalation/Oversight - Proposed Model

To perform this procedure, please follow these steps:

- 1. Log in to HRS, WED Error Queries appear to the right of the Main Menu. Error Queries appear based on your current security and whether there are errors to fix.
- Click on the UW HR SOD Report.

3. Click the 'Check to Claim' check box, your name will appear in the 'Claimed by' section with the date and time noted.

You are taken to the Separation of Duties - Review and Approve page (UW Security Reports > SOD Review and Approve). This page will display all outstanding SOD reports, including all report types, not just the EMPLID you clicked on from the WED report. This purposely differs from all other WED reports, and is a security goal encouraging all SOD reports be worked expeditiously.