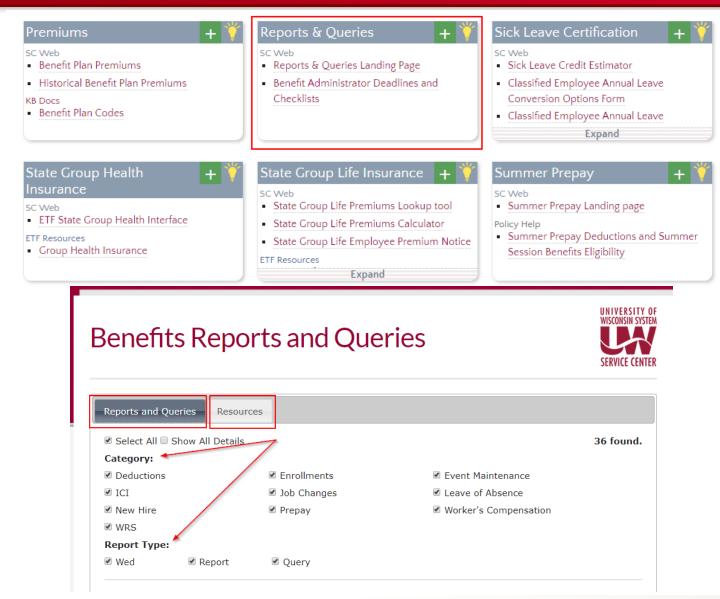

#### New Benefits Landing Page

- Reports & Queries Landing Page
  - Master List of Reports
  - Master List of Queries
  - Fields can be filtered
  - Resource Tab
  - Benefit Administrator Deadlines and Checklists
- Navigation:
  - https://uwservice.wisconsin.edu/administration/benefits-reports-queries

### Reports & Queries Landing Page