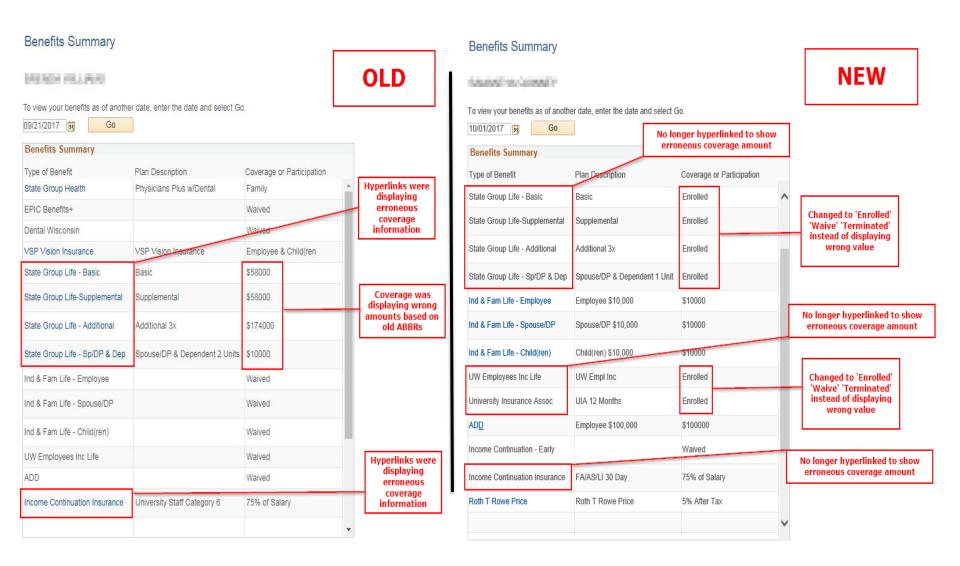

#### Employee Self Service Benefits Summary Changes

- Employee Self Service Summary pages have been updated to remove erroneous coverage information.
- Hyperlinks were removed on SGL plans, UWE, UIA, and ICI.
- Coverage amounts were removed from SGL plans
  - -Now showing 'Enrolled', 'Waived', 'Terminated'
- Coverage amounts were removed from UWE and UIA
  - -Now showing 'Enrolled', 'Waived', 'Terminated'

### Employee Self Service Benefits Summary Changes