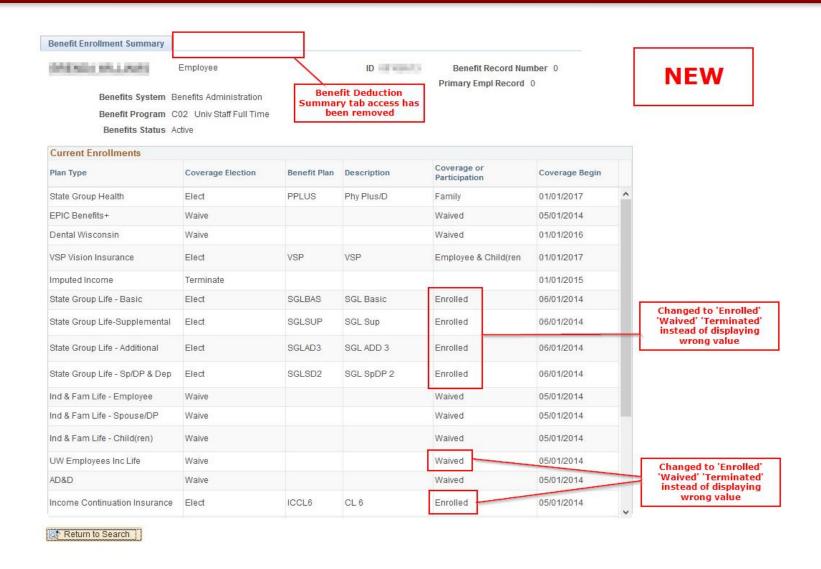

#### **Employer Current Benefits Summary**

- Employer Current Benefits Summary pages have been updated to remove erroneous coverage information.
- Benefit Deduction Summary tab access has been removed
- Coverage amounts were removed from SGL plans
  - Now showing 'Enrolled', 'Waived', 'Terminated'
- Coverage amounts were removed from UWE and UIA
  - -Now showing 'Enrolled', 'Waived', 'Terminated'
- '75% of salary' was removed from ICI
  - -Now showing 'Enrolled', 'Waived', 'Terminated'

### NEW Employer Current Benefits Summary