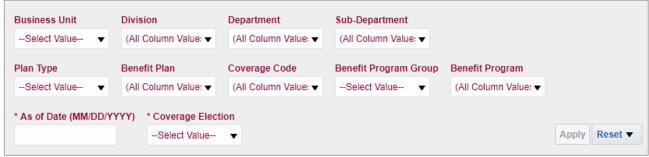

## **BN: New Dashboard in Bl**

- Benefits Plan Enrollment is a new dashboard in BI to assist with querying data based on benefits enrollments for all insurance plans as of a specific date.
- Columns that can be included:
  - Annual Pledge FSA/HSA Elections
  - Contribution Override FSA/HSA Elections
  - Flat Deduction Amount TSA Contributions
  - Percent of Gross TSA Contributions

# Benefits Reports Benefit Enrollments As of Date